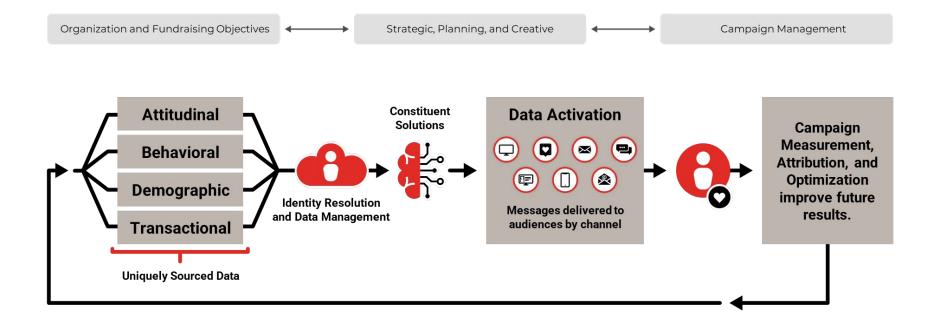

5%                      |

## March of Dimes goes omnichannel

## Adds CTV to reactivate lapsed donors

- 1,305 donors reactivated
- \$119 average gift
- 58% ROI
- And improved the results in other channels



## **Case Study: Shriners Children's**<sup>TM</sup>

## A Year of Impact Through a Giving Tuesday Campaign

- Integrated multichannel strategy
- Advanced segmentation and customized calls to action
- Built around campaign theme



300%

Increased traffic to Giving Tuesday donation page Gross revenue growth within 3 years of launch



How to get started

- **01** | Add a channel
- 02 | Coordinate a channel
- 03 | Look at a donor
- **04** | Link a system
- **05** | Look at behavior to inform action

# Adding when to who and how





## (Lack of) speed kills



## Data is the backbone



### Save the Children in Ukraine

## 24-hour turnaround on TV and digital

- Optimized audience
  - Prior emergency respondents
  - Look-a-like models
  - Current monthly subscribers
- 24.96 return on ad spend
- \$178 average transaction
- Rising tide lifts all boats



## **Classy for Salesforce Helps Concern Worldwide US React Quickly to Emergencies**

**Challenge:** Acting with agility and personalization when emergencies arise

**Solution:** With Classy and the <u>Classy for Salesforce</u> integration, Concern Worldwide US is able to respond quickly to emergencies like the earthquakes in Turkey and Syria

Earthquake Relief Results With Classy For Salesforce (February 7 - March 13):

509

donors



average donation size 8.9%

average conversion rate



## "

Without Classy and the Cla