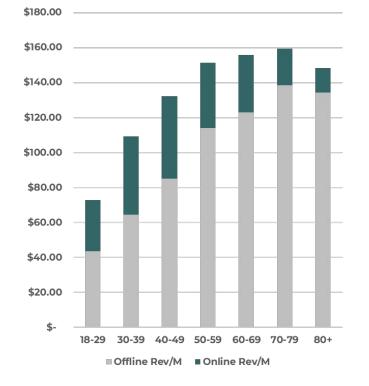

## Mail can be the channel of influence and digital the channel of transaction

| Age Cohort | Cost per dollar raised | % of mail revenue online |
|------------|------------------------|--------------------------|
| 18-29      | \$2.10                 | 68%                      |
| 30s        | \$1.78                 | 69%                      |
| 40s        | \$1.77                 | 59%                      |
| 50s        | \$1.87                 | 44%                      |
| 60s        | \$1.78                 | 33%                      |
| 70s        | \$2.04                 | 24%                      |
| 80+        | \$2.70                 | 15%                      |