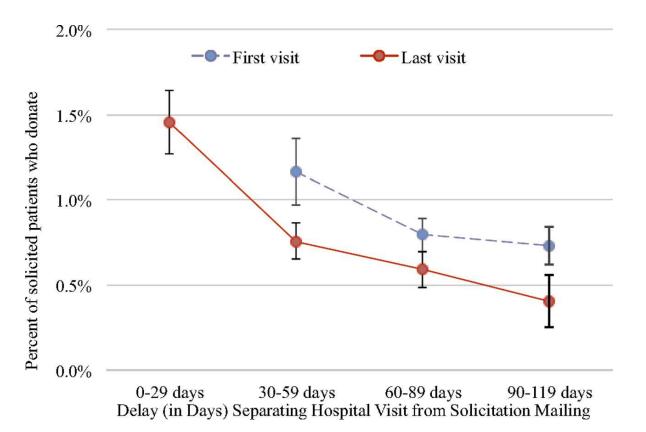

\$2.70                 | 15%                      |

## March of Dimes goes omnichannel

## Adds CTV to reactivate lapsed donors

- 1,305 donors reactivated
- \$119 average gift
- 58% ROI
- And improved the results in other channels



## **Case Study: Shriners Children's**<sup>TM</sup>

## A Year of Impact Through a Giving Tuesday Campaign

- Integrated multichannel strategy
- Advanced segmentation and customized calls to action
- Built around campaign theme



300%

Increased traffic to Giving Tuesday donation page Gross revenue growth within 3 years of launch



How to get started

- **01** | Add a channel
- 02 | Coordinate a channel
- 03 | Look at a donor
- **04** | Link a system
- **05** | Look at behavior to inform action

# Adding when to who and how





## (Lack of) speed kills



## Data is the backbone



### Save the Children in Ukraine

## 24-hour turnaround on TV and digital

- Optimized audience
  - Prior emergency respondents
  - Look-a-like models
  - Current monthly subscribers
- 24.96 return on ad spend
- \$178 average transaction
- Rising tide lifts all boats



## **Classy for Salesforce Helps Concern Worldwide US React Quickly to Emergencies**

**Challenge:** Acting with agility and personalization when emergencies arise

**Solution:** With Classy and the <u>Classy for Salesforce</u> integration, Concern Worldwide US is able to respond quickly to emergencies like the earthquakes in Turkey and Syria

Earthquake Relief Results With Classy For Salesforce (February 7 - March 13):

509

donors



average donation size 8.9%

average conversion rate



## "