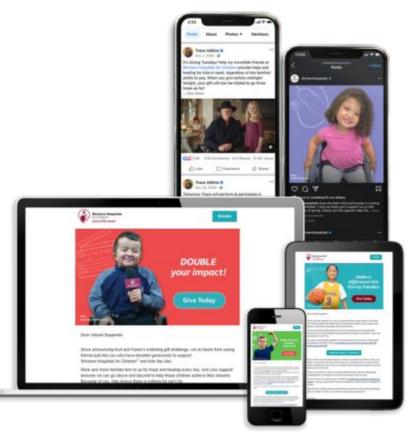

## **Case Study: Shriners Children's**<sup>TM</sup>

## A Year of Impact Through a Giving Tuesday Campaign

- Integrated multichannel strategy
- Advanced segmentation and customized calls to action
- Built around campaign theme

300%

Increased traffic to Giving Tuesday donation page Gross revenue growth within 3 years of launch