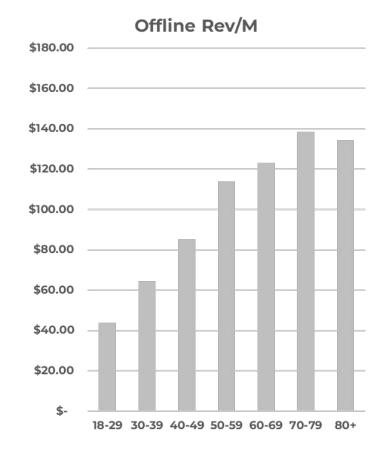

## It can look like 70+ year olds are where it's at for mail

## Until you do proper attribution